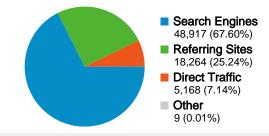

#### All traffic sources sent a total of 72,358 visits

25.24% Referring Sites

#### **Top Traffic Sources**

| Sources                       | Visits | % visits | Keywords          | Visits | % visits |
|-------------------------------|--------|----------|-------------------|--------|----------|
| google (organic)              | 47,346 | 65.43%   | picooz            | 8,249  | 16.86%   |
| images.google.de (referral)   | 10,010 | 13.83%   | picooz tuning     | 2,154  | 4.40%    |
| (direct) ((none))             | 5,168  | 7.14%    | picoo z           | 596    | 1.22%    |
| yahoo (organic)               | 873    | 1.21%    | piccoz tuning     | 571    | 1.17%    |
| standardleitweg.de (referral) | 703    | 0.97%    | evolution windows | 482    | 0.99%    |