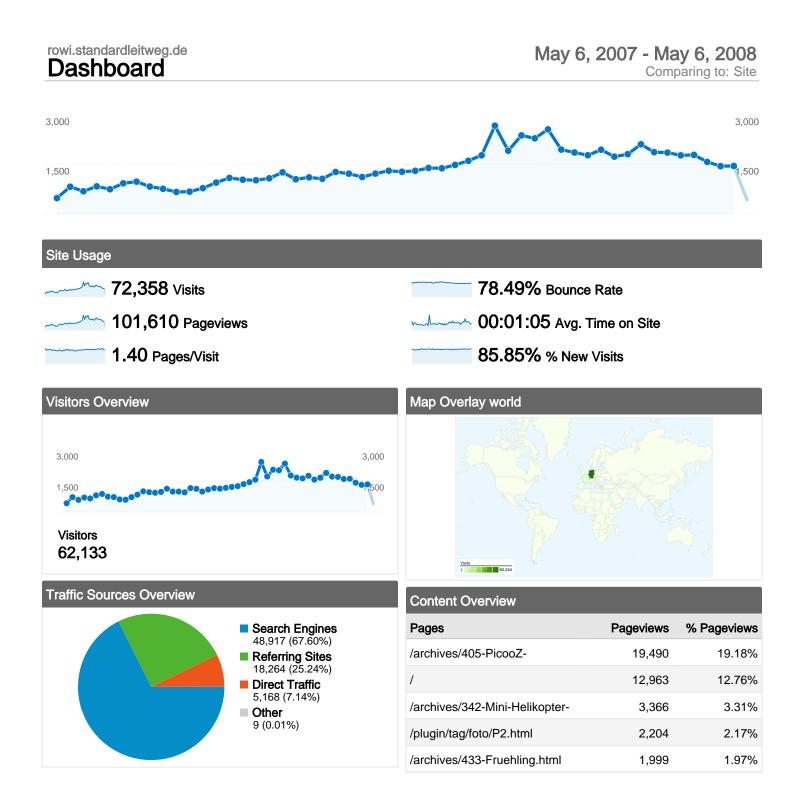

# rowi.standardleitweg.de Visitors Overview

# 62,133 people visited this site

| 72,358 Visits                   |
|---------------------------------|
| 62,133 Absolute Unique Visitors |
|                                 |
| 1.40 Average Pageviews          |
|                                 |
| 78.49% Bounce Rate              |
| 85.89% New Visits               |