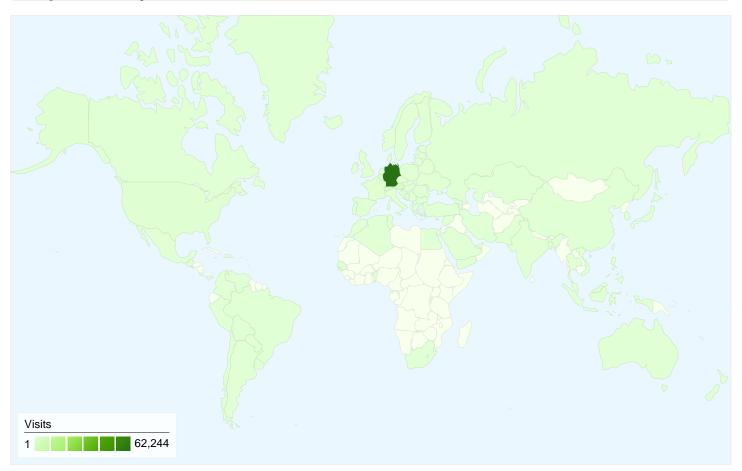

## rowi.standardleitweg.de Map Overlay

#### May 6, 2007 - May 6, 2008 Comparing to: Site

# 72,358 visits came from 98 countries/territories

| Site Usage                                      |                                                  |                                                                |             |                                                       |                           |                                                      |  |
|-------------------------------------------------|--------------------------------------------------|----------------------------------------------------------------|-------------|-------------------------------------------------------|---------------------------|------------------------------------------------------|--|
| Visits<br>72,358<br>% of Site Total:<br>100.00% | Pages/Visit<br>1.40<br>Site Avg:<br>1.40 (0.00%) | Avg. Time on Site<br>00:01:05<br>Site Avg:<br>00:01:05 (0.00%) |             | % New Visits<br>85.89%<br>Site Avg:<br>85.85% (0.04%) | <b>78.49</b><br>Site Avg: | Bounce Rate<br>78.49%<br>Site Avg:<br>78.49% (0.00%) |  |
| Country/Territory                               |                                                  | Visits                                                         | Pages/Visit | Avg. Time on<br>Site                                  | % New Visits              | Bounce Rate                                          |  |
| Germany                                         |                                                  | 62,244                                                         | 1.42        | 00:01:08                                              | 84.79%                    | 78.13%                                               |  |
| Austria                                         |                                                  | 3,325                                                          | 1.38        | 00:00:57                                              | 91.76%                    | 79.34%                                               |  |
| Switzerland                                     |                                                  | 2,412                                                          | 1.35        | 00:00:50                                              | 93.16%                    | 79.31%                                               |  |
| France                                          |                                                  | 562                                                            | 1.23        | 00:00:32                                              | 94.84%                    | 85.23%                                               |  |
| Denmark                                         |                                                  | 394                                                            | 1.41        | 00:00:36                                              | 91.62%                    | 77.16%                                               |  |
| United States                                   |                                                  | 364                                                            | 1.25        | 00:00:45                                              | 95.88%                    | 85.44%                                               |  |
| Netherlands                                     |                                                  | 328                                                            | 1.38        | 00:00:38                                              | 88.41%                    | 78.66%                                               |  |
| United Kingdom                                  |                                                  | 265                                                            | 1.34        | 00:00:49                                              | 80.00%                    | 79.62%                                               |  |
| Poland                                          |                                                  | 226                                                            | 1.25        | 00:00:22                                              | 92.92%                    | 84.51%                                               |  |
| Italy                                           |                                                  | 226                                                            | 1.22        | 00:00:37                                              | 93.81%                    | 85.84%                                               |  |