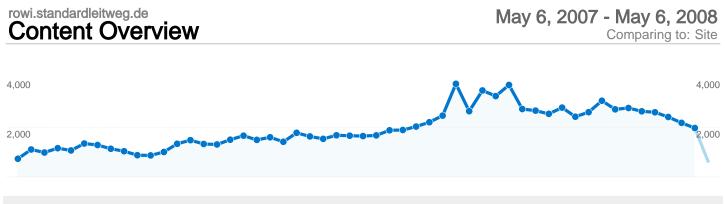

## Pages on this site were viewed a total of 101,610 times

78.49% Bounce Rate

#### **Top Content**

| Pages                                     | Pageviews | % Pageviews |
|-------------------------------------------|-----------|-------------|
| /archives/405-PicooZ-Tuning.html          | 19,490    | 19.18%      |
| /                                         | 12,963    | 12.76%      |
| /archives/342-Mini-Helikopter-PicooZ.html | 3,366     | 3.31%       |
| /plugin/tag/foto/P2.html                  | 2,204     | 2.17%       |
| /archives/433-Fruehling.html              | 1,999     | 1.97%       |