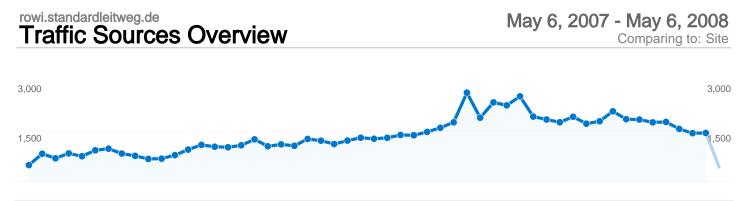

#### All traffic sources sent a total of 72,358 visits

25.24% Referring Sites

#### **Top Traffic Sources**

| Sources                       | Visits | % visits | Keywords          | Visits | % visits |
|-------------------------------|--------|----------|-------------------|--------|----------|
| google (organic)              | 47,346 | 65.43%   | picooz            | 8,249  | 16.86%   |
| images.google.de (referral)   | 10,010 | 13.83%   | picooz tuning     | 2,154  | 4.40%    |
| (direct) ((none))             | 5,168  | 7.14%    | picoo z           | 596    | 1.22%    |
| yahoo (organic)               | 873    | 1.21%    | piccoz tuning     | 571    | 1.17%    |
| standardleitweg.de (referral) | 703    | 0.97%    | evolution windows | 482    | 0.99%    |